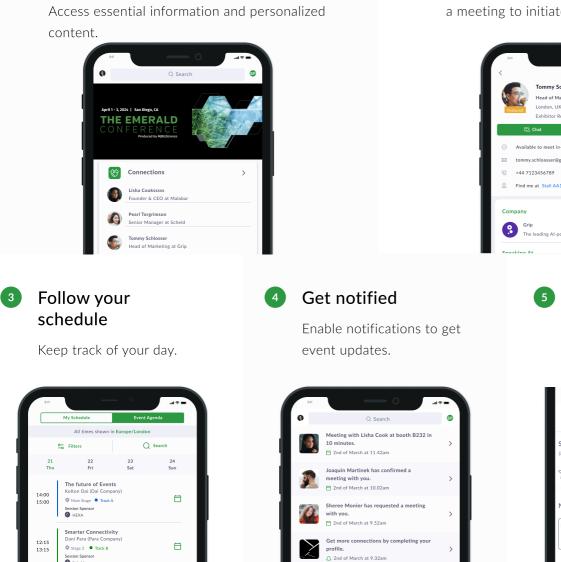

Chat with connections

Ensure you've made a connection or confirmed a meeting to initiate chats.

| 941                              |                                                                                              | * <b>-</b>     |
|----------------------------------|----------------------------------------------------------------------------------------------|----------------|
| C Featured                       | <b>Tommy Schlosser</b><br>Head of Marketing @ Grip<br>London, UK<br>Exhibitor Representative |                |
| 2                                | Chat 🗎 Request Meeting                                                                       | :              |
| ⊘ Availa                         | ble to meet in-person or virtually                                                           |                |
| 🖂 tommy                          | r.schloasser@grip.events                                                                     | r <sub>0</sub> |
| % +44 7                          | 123456789                                                                                    | G              |
| . Find m                         | ne at Stall AA1                                                                              | >              |
| Company<br>Company<br>Gri<br>The | p<br>leading Al-powered events engagement solution                                           | )<br>1         |

Don't miss the starting keynote at 09.30 on the Green Stage!