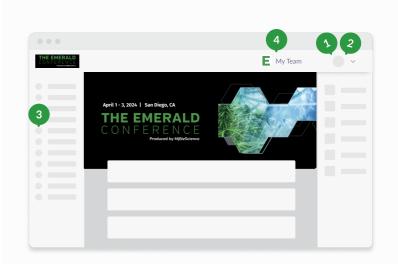

#### Familiarize yourself with My Team

Collaborate with your colleagues to book meetings, take action on inbound leads, and perfect your company's digital profile.

|                                | _                                   |
|--------------------------------|-------------------------------------|
|                                |                                     |
|                                | ur Team<br>Booth B3423              |
| Finnish multinational telecomm | unications, information technology. |
| Interested                     | 🔘 Skip                              |