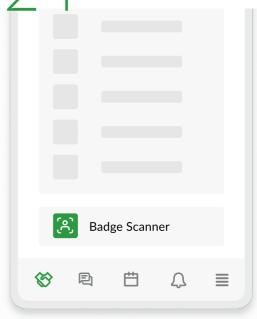

#### Scan

Quickly scan a QR code to exchange contact information; be mindful that badge scans will share your email and phone number, even if you've opted to keep those private.

| Profile Details                              | Lead Details            |
|----------------------------------------------|-------------------------|
| Score<br>Rate the potential of this lead wit | h your team             |
|                                              |                         |
| Notes                                        |                         |
| Notes are only shared with your              | teammates, not the lead |
|                                              |                         |
| Skip                                         | Connect                 |
|                                              |                         |

#### Continue the conversation

Don't just collect contacts—scanning a QR code connects you in the app, allowing you to quickly book a meeting unlocking the ability to continue conversations via chat.