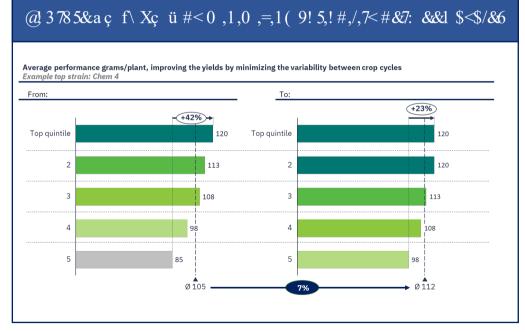

# We start by quantifying opportunities – deep dive, analytics with Metrc, waste, genetics, inputs, labor data

Levers of yield and quality improvement opportunities (avg. vs top quintile g / sq.ft.)

# We start by quantifying opportunities – deep dive analytics with Metrc, waste, genetics, inputs, labor data