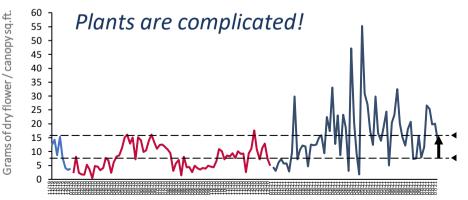

#### High variability represents the opportunity to minimize crop losses

Source: Team analysis