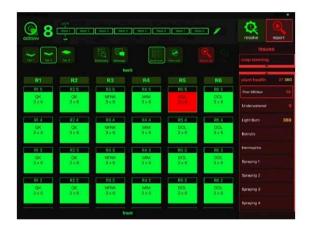

### Lean Cultivation Case Study

IPM Smart Workflow – Automate-enhance scouting, upskill team, improve SOPs, reduce reaction time & prevent losses

| • • •                                                      | AutoSave                                             | 00FF G                                                                                | ) B 🖗                                   | 9.0.              |                                                                                                                                                                                                                                                                                                                                                                                                                                                                                                                                                                                                                                                                                                                                                                                                                                                                                                                                                                                                                                                                                                                                                                                                                                                                                                                                                                                                                                                                                                                                                                                                                                                                                                                                                                                                                                                                                                                                                                                                                                                                                                                                |                       |                        |                       |                                               |                           |
|------------------------------------------------------------|------------------------------------------------------|---------------------------------------------------------------------------------------|-----------------------------------------|-------------------|--------------------------------------------------------------------------------------------------------------------------------------------------------------------------------------------------------------------------------------------------------------------------------------------------------------------------------------------------------------------------------------------------------------------------------------------------------------------------------------------------------------------------------------------------------------------------------------------------------------------------------------------------------------------------------------------------------------------------------------------------------------------------------------------------------------------------------------------------------------------------------------------------------------------------------------------------------------------------------------------------------------------------------------------------------------------------------------------------------------------------------------------------------------------------------------------------------------------------------------------------------------------------------------------------------------------------------------------------------------------------------------------------------------------------------------------------------------------------------------------------------------------------------------------------------------------------------------------------------------------------------------------------------------------------------------------------------------------------------------------------------------------------------------------------------------------------------------------------------------------------------------------------------------------------------------------------------------------------------------------------------------------------------------------------------------------------------------------------------------------------------|-----------------------|------------------------|-----------------------|-----------------------------------------------|---------------------------|
| Home In:                                                   | sert Dr                                              | aw Pag                                                                                | e Layout                                | Formulas          | -                                                                                                                                                                                                                                                                                                                                                                                                                                                                                                                                                                                                                                                                                                                                                                                                                                                                                                                                                                                                                                                                                                                                                                                                                                                                                                                                                                                                                                                                                                                                                                                                                                                                                                                                                                                                                                                                                                                                                                                                                                                                                                                              |                       |                        |                       | 18-38                                         | . minder Red 3            |
| Paste 🞸                                                    |                                                      | ri(Body)<br>I <u>U</u> v                                                              | <ul><li>12</li><li>Ⅲ &lt; </li></ul>    | • A* A<br>• • A • | HA 11 151                                                                                                                                                                                                                                                                                                                                                                                                                                                                                                                                                                                                                                                                                                                                                                                                                                                                                                                                                                                                                                                                                                                                                                                                                                                                                                                                                                                                                                                                                                                                                                                                                                                                                                                                                                                                                                                                                                                                                                                                                                                                                                                      | wet Schedule  <br>Wek | come to the            | iek Цд<br>Thunder Ro  | Collegen Londons)                             | a la                      |
| R10C7 🛔                                                    | X V                                                  | fx                                                                                    |                                         |                   | - 4.0-                                                                                                                                                                                                                                                                                                                                                                                                                                                                                                                                                                                                                                                                                                                                                                                                                                                                                                                                                                                                                                                                                                                                                                                                                                                                                                                                                                                                                                                                                                                                                                                                                                                                                                                                                                                                                                                                                                                                                                                                                                                                                                                         | PM Task               | · H                    |                       | and a start and a                             | 14                        |
| 1                                                          | 2                                                    | 3                                                                                     | 4                                       | 5                 | 601-500                                                                                                                                                                                                                                                                                                                                                                                                                                                                                                                                                                                                                                                                                                                                                                                                                                                                                                                                                                                                                                                                                                                                                                                                                                                                                                                                                                                                                                                                                                                                                                                                                                                                                                                                                                                                                                                                                                                                                                                                                                                                                                                        | FINAL THE CH.         | Rapation 681           | da han                | the real part of the part                     |                           |
| Pest R                                                     | eport S                                              | Summa                                                                                 | ary                                     |                   | 642-5-                                                                                                                                                                                                                                                                                                                                                                                                                                                                                                                                                                                                                                                                                                                                                                                                                                                                                                                                                                                                                                                                                                                                                                                                                                                                                                                                                                                                                                                                                                                                                                                                                                                                                                                                                                                                                                                                                                                                                                                                                                                                                                                         | BUGS                  | -                      |                       | No care so the growthere                      |                           |
|                                                            |                                                      | Date:8/19/                                                                            | 1 Week:34                               |                   | Westerrate                                                                                                                                                                                                                                                                                                                                                                                                                                                                                                                                                                                                                                                                                                                                                                                                                                                                                                                                                                                                                                                                                                                                                                                                                                                                                                                                                                                                                                                                                                                                                                                                                                                                                                                                                                                                                                                                                                                                                                                                                                                                                                                     |                       | - California           | production the second | Down wowen Git meer                           |                           |
| Greenhou                                                   | se 1                                                 |                                                                                       |                                         |                   | Beting .                                                                                                                                                                                                                                                                                                                                                                                                                                                                                                                                                                                                                                                                                                                                                                                                                                                                                                                                                                                                                                                                                                                                                                                                                                                                                                                                                                                                                                                                                                                                                                                                                                                                                                                                                                                                                                                                                                                                                                                                                                                                                                                       |                       |                        |                       | Stater big stor any an<br>united of you array | NEE                       |
| Pest                                                       | Pop. Level                                           | Zones                                                                                 | Notes                                   |                   |                                                                                                                                                                                                                                                                                                                                                                                                                                                                                                                                                                                                                                                                                                                                                                                                                                                                                                                                                                                                                                                                                                                                                                                                                                                                                                                                                                                                                                                                                                                                                                                                                                                                                                                                                                                                                                                                                                                                                                                                                                                                                                                                | Sile .                | 222                    |                       |                                               | Tankings                  |
| Spidermites                                                |                                                      | 1,4,6,15, al                                                                          |                                         |                   | and the second s |                       |                        | -                     | *.                                            | Turpler Class             |
| Whitefly                                                   | Low                                                  | 1,2,4,6,7,8,                                                                          |                                         |                   | 2000                                                                                                                                                                                                                                                                                                                                                                                                                                                                                                                                                                                                                                                                                                                                                                                                                                                                                                                                                                                                                                                                                                                                                                                                                                                                                                                                                                                                                                                                                                                                                                                                                                                                                                                                                                                                                                                                                                                                                                                                                                                                                                                           | 002.2                 | The I                  |                       |                                               |                           |
|                                                            | Medium/Hi                                            |                                                                                       | a lots of eggs                          | present           | and the                                                                                                                                                                                                                                                                                                                                                                                                                                                                                                                                                                                                                                                                                                                                                                                                                                                                                                                                                                                                                                                                                                                                                                                                                                                                                                                                                                                                                                                                                                                                                                                                                                                                                                                                                                                                                                                                                                                                                                                                                                                                                                                        | and some one of       | 24                     |                       |                                               | Prosen ven                |
| Aphid                                                      | Low                                                  |                                                                                       | 7                                       | 1                 |                                                                                                                                                                                                                                                                                                                                                                                                                                                                                                                                                                                                                                                                                                                                                                                                                                                                                                                                                                                                                                                                                                                                                                                                                                                                                                                                                                                                                                                                                                                                                                                                                                                                                                                                                                                                                                                                                                                                                                                                                                                                                                                                | 6.5                   | A                      |                       | and the                                       |                           |
| Garden Flea                                                | Low                                                  | 7.13                                                                                  |                                         |                   | 1                                                                                                                                                                                                                                                                                                                                                                                                                                                                                                                                                                                                                                                                                                                                                                                                                                                                                                                                                                                                                                                                                                                                                                                                                                                                                                                                                                                                                                                                                                                                                                                                                                                                                                                                                                                                                                                                                                                                                                                                                                                                                                                              |                       | and the second         |                       | DUIT & A                                      | 15 1001-2075              |
| Garden Flea                                                | High                                                 | 15,along wa                                                                           | all                                     |                   | 100                                                                                                                                                                                                                                                                                                                                                                                                                                                                                                                                                                                                                                                                                                                                                                                                                                                                                                                                                                                                                                                                                                                                                                                                                                                                                                                                                                                                                                                                                                                                                                                                                                                                                                                                                                                                                                                                                                                                                                                                                                                                                                                            |                       | 1                      | -                     |                                               | The local division in the |
|                                                            | Low                                                  | 5,7,                                                                                  |                                         |                   | 14 CA 18 / WY                                                                                                                                                                                                                                                                                                                                                                                                                                                                                                                                                                                                                                                                                                                                                                                                                                                                                                                                                                                                                                                                                                                                                                                                                                                                                                                                                                                                                                                                                                                                                                                                                                                                                                                                                                                                                                                                                                                                                                                                                                                                                                                  | The states of         | and interesting of the |                       | States - Courses                              | 1-1-1                     |
| Notes:                                                     |                                                      |                                                                                       |                                         |                   | The second second                                                                                                                                                                                                                                                                                                                                                                                                                                                                                                                                                                                                                                                                                                                                                                                                                                                                                                                                                                                                                                                                                                                                                                                                                                                                                                                                                                                                                                                                                                                                                                                                                                                                                                                                                                                                                                                                                                                                                                                                                                                                                                              | There are not and     | all and a              | Stating Da            |                                               | 200 C                     |
| A few smal<br>the house of<br>are still ver<br>found on th | wer the past w<br>y low; a small<br>ne tall plants o | pidermites po<br>week, but the p<br>aphid hotspot<br>n bench 7. The<br>reased since l | populations<br>was also<br>e population |                   |                                                                                                                                                                                                                                                                                                                                                                                                                                                                                                                                                                                                                                                                                                                                                                                                                                                                                                                                                                                                                                                                                                                                                                                                                                                                                                                                                                                                                                                                                                                                                                                                                                                                                                                                                                                                                                                                                                                                                                                                                                                                                                                                |                       | 自会に                    | Set and               |                                               |                           |

#### IPM Smart Workflow – PM and HpLVd Case Study Sensing Technologies, Plant-level Data and Continual Improvement on SOPs can transform an operation, boost yields while saving on costs

| Issues detected and tracked: |  |
|------------------------------|--|
| Viral anomalies (hplvd)      |  |
| Fusarium                     |  |
| Phytium                      |  |
| Botrytis                     |  |
| Leaf/flower Burns            |  |
| Chlorosis                    |  |
| Tray leaks                   |  |
| Mechanical damage            |  |