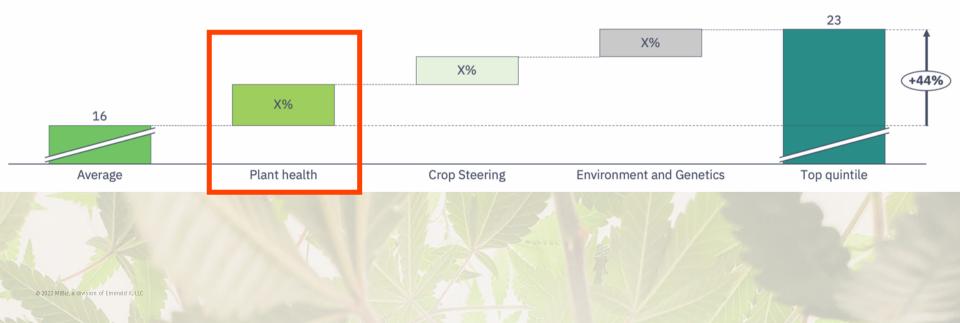

# We start by quantifying opportunities – deep dive, analytics with Metrc, waste, genetics, inputs, labor data

Levers of yield and quality improvement opportunities (avg. vs top quintile g / sq.ft.)

# We start by quantifying opportunities – deep dive analytics with Metrc, waste, genetics, inputs, labor data