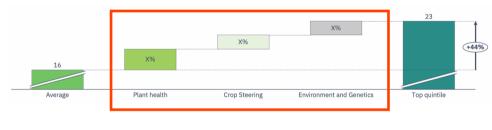

# We start by quantifying opportunities – deep dive, analytics with Metrc, waste, genetics, inputs, labor data

Levers of yield and quality improvement opportunities (avg. vs top quintile g / sq.ft.)

# We start by quantifying opportunities – deep dive analytics with Metrc, waste, genetics, inputs, labor data