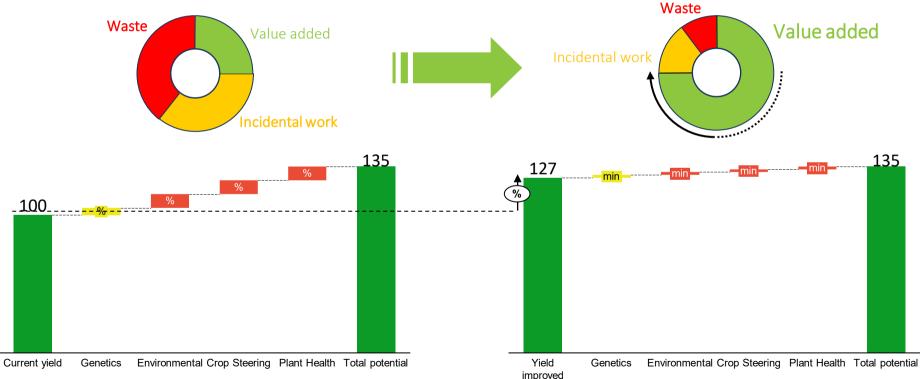

# We start by quantifying opportunities – deep dive, analytics with Metrc, waste, genetics, inputs, labor data

Levers of yield and quality improvement opportunities (avg. vs top quintile g / sq.ft.)

# We start by quantifying opportunities – deep dive analytics with Metrc, waste, genetics, inputs, labor data