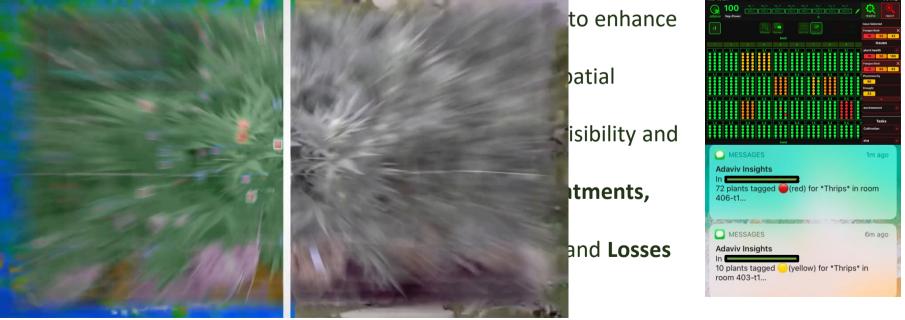

### Lean Cultivation Case Study

IPM Smart Workflow – Automate-enhance scouting, upskill team, improve SOPs, reduce reaction time & prevent losses

| • • •                                                      | AutoSave                                             | 00FF G                                                                                | ) B 🖗                                   | 9.0.              |                                                                                                                                                                                                                                                                                                                                                                                                                                                                                                                                                                                                                                                                                                                                                                                                                                                                                                                                                                                                                                                                                                                                                                                                                                                                                                                                                                                                                                                                                                                                                                                                                                                                                                                                                                                                                                                                                                                                                                                                                                                                                                                                |                       |                        |                       |                                               |                           |
|------------------------------------------------------------|------------------------------------------------------|---------------------------------------------------------------------------------------|-----------------------------------------|-------------------|--------------------------------------------------------------------------------------------------------------------------------------------------------------------------------------------------------------------------------------------------------------------------------------------------------------------------------------------------------------------------------------------------------------------------------------------------------------------------------------------------------------------------------------------------------------------------------------------------------------------------------------------------------------------------------------------------------------------------------------------------------------------------------------------------------------------------------------------------------------------------------------------------------------------------------------------------------------------------------------------------------------------------------------------------------------------------------------------------------------------------------------------------------------------------------------------------------------------------------------------------------------------------------------------------------------------------------------------------------------------------------------------------------------------------------------------------------------------------------------------------------------------------------------------------------------------------------------------------------------------------------------------------------------------------------------------------------------------------------------------------------------------------------------------------------------------------------------------------------------------------------------------------------------------------------------------------------------------------------------------------------------------------------------------------------------------------------------------------------------------------------|-----------------------|------------------------|-----------------------|-----------------------------------------------|---------------------------|
| Home In:                                                   | sert Dr                                              | aw Pag                                                                                | e Layout                                | Formulas          | -                                                                                                                                                                                                                                                                                                                                                                                                                                                                                                                                                                                                                                                                                                                                                                                                                                                                                                                                                                                                                                                                                                                                                                                                                                                                                                                                                                                                                                                                                                                                                                                                                                                                                                                                                                                                                                                                                                                                                                                                                                                                                                                              |                       |                        |                       | 18-38                                         | . minder Red 3            |
| Paste 🞸                                                    |                                                      | ri(Body)<br>I <u>U</u> v                                                              | <ul><li>12</li><li>Ⅲ &lt; </li></ul>    | • A* A<br>• • A • | HA 11 151                                                                                                                                                                                                                                                                                                                                                                                                                                                                                                                                                                                                                                                                                                                                                                                                                                                                                                                                                                                                                                                                                                                                                                                                                                                                                                                                                                                                                                                                                                                                                                                                                                                                                                                                                                                                                                                                                                                                                                                                                                                                                                                      | wet Schedule  <br>Wek | come to the            | iek Цд<br>Thunder Ro  | Collegen Londons)                             | a la                      |
| R10C7 🛔                                                    | X V                                                  | fx                                                                                    |                                         |                   | - 4.0-                                                                                                                                                                                                                                                                                                                                                                                                                                                                                                                                                                                                                                                                                                                                                                                                                                                                                                                                                                                                                                                                                                                                                                                                                                                                                                                                                                                                                                                                                                                                                                                                                                                                                                                                                                                                                                                                                                                                                                                                                                                                                                                         | PM Task               | · H                    |                       | and a start and a                             | 14                        |
| 1                                                          | 2                                                    | 3                                                                                     | 4                                       | 5                 | 601-500                                                                                                                                                                                                                                                                                                                                                                                                                                                                                                                                                                                                                                                                                                                                                                                                                                                                                                                                                                                                                                                                                                                                                                                                                                                                                                                                                                                                                                                                                                                                                                                                                                                                                                                                                                                                                                                                                                                                                                                                                                                                                                                        | FINAL THE CH.         | Rapation 681           | da han                | the real part of the part                     |                           |
| Pest R                                                     | eport S                                              | Summa                                                                                 | ary                                     |                   | 642-5-                                                                                                                                                                                                                                                                                                                                                                                                                                                                                                                                                                                                                                                                                                                                                                                                                                                                                                                                                                                                                                                                                                                                                                                                                                                                                                                                                                                                                                                                                                                                                                                                                                                                                                                                                                                                                                                                                                                                                                                                                                                                                                                         | BUGS                  | -                      |                       | No care so the growthere                      |                           |
|                                                            |                                                      | Date:8/19/                                                                            | 1 Week:34                               |                   | Westerrate                                                                                                                                                                                                                                                                                                                                                                                                                                                                                                                                                                                                                                                                                                                                                                                                                                                                                                                                                                                                                                                                                                                                                                                                                                                                                                                                                                                                                                                                                                                                                                                                                                                                                                                                                                                                                                                                                                                                                                                                                                                                                                                     |                       | - California           | production the second | Down wowen Git meer                           |                           |
| Greenhou                                                   | se 1                                                 |                                                                                       |                                         |                   | Beting .                                                                                                                                                                                                                                                                                                                                                                                                                                                                                                                                                                                                                                                                                                                                                                                                                                                                                                                                                                                                                                                                                                                                                                                                                                                                                                                                                                                                                                                                                                                                                                                                                                                                                                                                                                                                                                                                                                                                                                                                                                                                                                                       |                       |                        |                       | Stater big stor any an<br>united of you array | NEE                       |
| Pest                                                       | Pop. Level                                           | Zones                                                                                 | Notes                                   |                   |                                                                                                                                                                                                                                                                                                                                                                                                                                                                                                                                                                                                                                                                                                                                                                                                                                                                                                                                                                                                                                                                                                                                                                                                                                                                                                                                                                                                                                                                                                                                                                                                                                                                                                                                                                                                                                                                                                                                                                                                                                                                                                                                | Sile .                | 222                    |                       |                                               | Tankings                  |
| Spidermites                                                |                                                      | 1,4,6,15, al                                                                          |                                         |                   | and the second s |                       |                        | -                     | *.                                            | Turpler Class             |
| Whitefly                                                   | Low                                                  | 1,2,4,6,7,8,                                                                          |                                         |                   | 2000                                                                                                                                                                                                                                                                                                                                                                                                                                                                                                                                                                                                                                                                                                                                                                                                                                                                                                                                                                                                                                                                                                                                                                                                                                                                                                                                                                                                                                                                                                                                                                                                                                                                                                                                                                                                                                                                                                                                                                                                                                                                                                                           | 002.2                 | The I                  |                       |                                               |                           |
|                                                            | Medium/Hi                                            |                                                                                       | a lots of eggs                          | present           | and the                                                                                                                                                                                                                                                                                                                                                                                                                                                                                                                                                                                                                                                                                                                                                                                                                                                                                                                                                                                                                                                                                                                                                                                                                                                                                                                                                                                                                                                                                                                                                                                                                                                                                                                                                                                                                                                                                                                                                                                                                                                                                                                        | and some one of       | 24                     |                       |                                               | Prosen ven                |
| Aphid                                                      | Low                                                  |                                                                                       | 7                                       | 1                 |                                                                                                                                                                                                                                                                                                                                                                                                                                                                                                                                                                                                                                                                                                                                                                                                                                                                                                                                                                                                                                                                                                                                                                                                                                                                                                                                                                                                                                                                                                                                                                                                                                                                                                                                                                                                                                                                                                                                                                                                                                                                                                                                | 6.5                   | A                      |                       | and the                                       |                           |
| Garden Flea                                                | Low                                                  | 7.13                                                                                  |                                         |                   | 1                                                                                                                                                                                                                                                                                                                                                                                                                                                                                                                                                                                                                                                                                                                                                                                                                                                                                                                                                                                                                                                                                                                                                                                                                                                                                                                                                                                                                                                                                                                                                                                                                                                                                                                                                                                                                                                                                                                                                                                                                                                                                                                              |                       | and the second         |                       | DUIT & A                                      | 15 1001-2075              |
| Garden Flea                                                | High                                                 | 15,along wa                                                                           | all                                     |                   | 100                                                                                                                                                                                                                                                                                                                                                                                                                                                                                                                                                                                                                                                                                                                                                                                                                                                                                                                                                                                                                                                                                                                                                                                                                                                                                                                                                                                                                                                                                                                                                                                                                                                                                                                                                                                                                                                                                                                                                                                                                                                                                                                            |                       | 1                      | -                     |                                               | The local division in the |
|                                                            | Low                                                  | 5,7,                                                                                  |                                         |                   | 14 CA 18 / WY                                                                                                                                                                                                                                                                                                                                                                                                                                                                                                                                                                                                                                                                                                                                                                                                                                                                                                                                                                                                                                                                                                                                                                                                                                                                                                                                                                                                                                                                                                                                                                                                                                                                                                                                                                                                                                                                                                                                                                                                                                                                                                                  | The states of         | and interesting of the |                       | States - Courses                              | 1-1-1                     |
| Notes:                                                     |                                                      |                                                                                       |                                         |                   | The second second                                                                                                                                                                                                                                                                                                                                                                                                                                                                                                                                                                                                                                                                                                                                                                                                                                                                                                                                                                                                                                                                                                                                                                                                                                                                                                                                                                                                                                                                                                                                                                                                                                                                                                                                                                                                                                                                                                                                                                                                                                                                                                              | There are not and     | all and a              | Stating Da            |                                               | 200 C                     |
| A few smal<br>the house of<br>are still ver<br>found on th | wer the past w<br>y low; a small<br>ne tall plants o | pidermites po<br>week, but the p<br>aphid hotspot<br>n bench 7. The<br>reased since l | populations<br>was also<br>e population |                   |                                                                                                                                                                                                                                                                                                                                                                                                                                                                                                                                                                                                                                                                                                                                                                                                                                                                                                                                                                                                                                                                                                                                                                                                                                                                                                                                                                                                                                                                                                                                                                                                                                                                                                                                                                                                                                                                                                                                                                                                                                                                                                                                |                       | 自会に                    | Set and               |                                               |                           |

|                                                      |                     | Mexted Plants by Room and Issue             |                                                                             | Room                                                                     | Record_date by Week |
|------------------------------------------------------|---------------------|---------------------------------------------|-----------------------------------------------------------------------------|--------------------------------------------------------------------------|---------------------|
| MESSAGES                                             | 1m ago              | 800                                         | have .                                                                      | VI.                                                                      | Dol 3, 2021         |
| aviv Insights                                        |                     | 800                                         | Aphid para                                                                  | Date range<br>2020/01/01                                                 | - 2022/01/01        |
| plants tagged 🛑 (red) f<br>6-t1                      | or *Thrips* in room |                                             | Orlamad Orly Plant Orly Plant Pechanical Prechanical Prechanicy H Inst ApMd | Relative by<br>O Previous m<br>O This month<br>O Month to c<br>I Lent 24 | orth<br>I           |
| MESSAGES                                             | 6m ago              | ີ່ນອີນອີນດີນດີນວີນຈັນຊີນາອັນາດີນາດີ<br>room | 12 VIT VID VI<br>Thrips<br>Unknown                                          | O Next                                                                   |                     |
| daviv Insights<br>plants tagged (yellow<br>om 403-t1 | v) for *Thrips* in  |                                             |                                                                             |                                                                          |                     |

#### $\checkmark$ identify waste

 $\checkmark$  rapid response, horizontal communication

 $\checkmark$  maximize time on value-add

 $\checkmark$  strain-level insights - continual improvement

 $\checkmark$  operational excellence – plant-quality